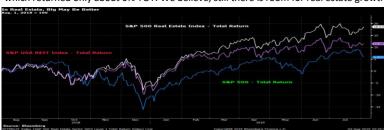

Chart of the Week: Chart below shows the S&P 500 real estate total return index (white line), which returned of about 18% YOY, compared to the S&P 500 index (blue line), which returned only about 6% YOY. We believe, still there is room for real estate growth

Source: Bloomberg, PMW Asset Management

| Market Statistics Monitor | Change [%] |        |        |        |  |
|---------------------------|------------|--------|--------|--------|--|
| Equities                  | 1 Week     | YTD    | 1 Yr   | 3 Yrs  |  |
| S&P 500                   | -3.10      | 16.96  | 3.23   | 35.48  |  |
| NASDAQ                    | -3.92      | 20.63  | 2.46   | 54.93  |  |
| Dow Jones                 | -2.60      | 13.54  | 4.02   | 44.32  |  |
| Russell 2000              | -2.87      | 13.73  | -8.35  | 26.36  |  |
| MSCI Europe               | -3.22      | 11.56  | -2.87  | 11.70  |  |
| EuroStoxx 50              | -4.21      | 12.48  | -3.05  | 15.13  |  |
| Stoxx Europe 600          | -3.22      | 11.99  | -2.83  | 11.93  |  |
| DAX                       | -4.41      | 12.44  | -5.89  | 16.08  |  |
| MDAX                      | -2.28      | 18.71  | -4.66  | 22.31  |  |
| CAC 40                    | -4.48      | 13.28  | -2.19  | 23.32  |  |
| IBEX                      | -3.55      | 4.19   | -8.65  | 6.11   |  |
| SMI                       | -1.65      | 16.30  | 7.05   | 21.32  |  |
| OMX STH30                 | -2.60      | 11.36  | -2.68  | 14.85  |  |
| FTSE MIB                  | -3.62      | 14.86  | -2.50  | 29.63  |  |
| FTSE 100                  | -1.88      | 10.09  | -3.29  | 9.89   |  |
| MSCI EM                   | -4.28      | 3.93   | -6.48  | 14.58  |  |
| MSCI Japan                | -2.24      | 3.65   | -10.43 | 19.83  |  |
| TOPIX                     | -2.42      | 2.64   | -12.00 | 19.52  |  |
| Hang Seng                 | -5.21      | 4.15   | -2.74  | 23.30  |  |
| S&P ASX                   | -0.37      | 19.87  | 8.56   | 23.61  |  |
| MSCI India                | -2.61      | -1.15  | -6.15  | 19.33  |  |
| MSCI China                | -5.40      | 6.21   | -7.66  | 31.13  |  |
| MSCI Brazil               | -3.03      | 14.05  | 16.34  | 33.78  |  |
| MSCI AC World             | -3.12      | 12.90  | -0.98  | 24.51  |  |
| Energy                    | -3.84      | 3.48   | -16.67 | 0.47   |  |
| Materials                 | -4.24      | 6.17   | -9.77  | 16.21  |  |
| Industrials               | -3.40      | 13.96  | -1.98  | 22.32  |  |
| Con Dis                   | -4.37      | 14.81  | -0.12  | 30.10  |  |
| Finance                   | -3.87      | 9.26   | -5.81  | 24.69  |  |
| Healthcare                | -0.90      | 6.85   | 0.22   | 14.85  |  |
| Con Stpl                  | -1.54      | 13.92  | 4.24   | 7.31   |  |
| Real Estate               | -0.10      | 14.79  | 6.39   | 8.64   |  |
| Tel Svc                   | -2.98      | 14.82  | 8.26   | -3.39  |  |
| Utilities                 | -0.14      | 10.40  | 8.76   | 11.88  |  |
| Volatility                | 1 Week     | YTD    | 1 Yr   | 3 Yrs  |  |
| CBOE SPX Volatility       | 44.82      | -30.72 | 51.29  | 41.79  |  |
| Euro Stoxx 50 Volatility  | 44.83      | -23.11 | 36.95  | -14.31 |  |
|                           |            |        |        |        |  |